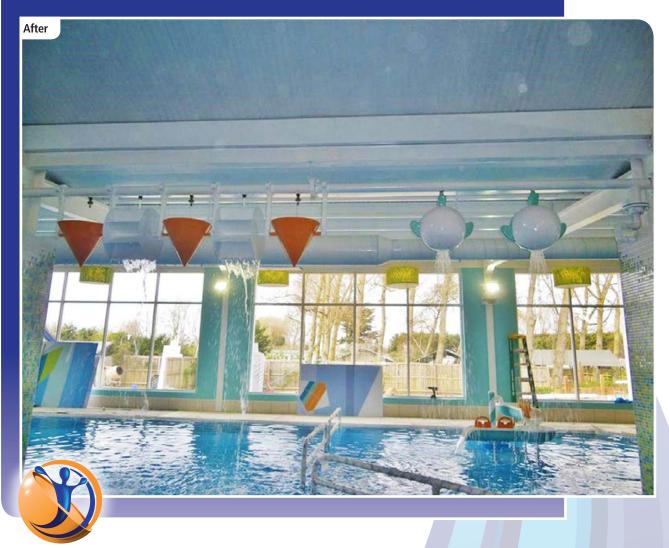

## Project Suspended Span Arms Feature and Interactive Channels

Hippo has recently installed a range of high and low level water play features at Haven Holiday Park, Burnham-on-Sea. The indoor teaching pool has been transformed into a highly interactive, fun and exciting water play area aimed at increasing water confidence. A short mast supplies 2 interactive water channels with a flow of water which toddlers will enjoy manipulating through the channels and back into the pool. Older children will love the surprise and anticipatory element of the large tipping buckets, water wheels and shark showers which are suspended above the pool on a span pipe. High level water spraying, tipping and showering at regular intervals will create a big splash of excitement amongst the whole family.