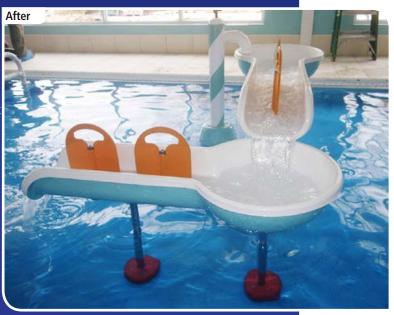

## Project Suspended Span Arms Feature and Interactive Channels

Hippo has recently installed a range of high and low level water play features at Haven Holiday Park, Burnham-on-Sea. The indoor teaching pool has been transformed into a highly interactive, fun and exciting water play area aimed at increasing water confidence. A short mast supplies 2 interactive water channels with a flow of water which toddlers will enjoy manipulating through the channels and back into the pool. Older children will love the surprise and anticipatory element of the large tipping buckets, water wheels and shark showers which are suspended above the pool on a span pipe. High level water spraying, tipping and showering at regular intervals will create a big splash of excitement amongst the whole family.