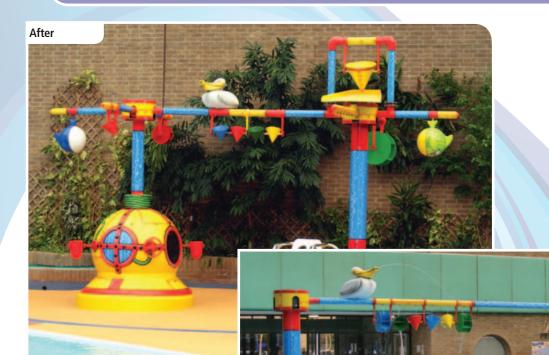

## Project Water Factory & Splash Zone

Project Value **£65,000** 

Hippo transformed the poolside into a water factory and the old planter island into a toddler splash zone to increase and sustain visitor numbers and business revenue. Features included a waterball with a 4 arm mast. This is linked by a span arm to a second mast with a tipping bucket and splash board. The toddler splash zone included an arch joined by 2 interactive masts, themed squirts, interactive water channels and sensory play panels. Concordia has a total of 40 interactive water points.