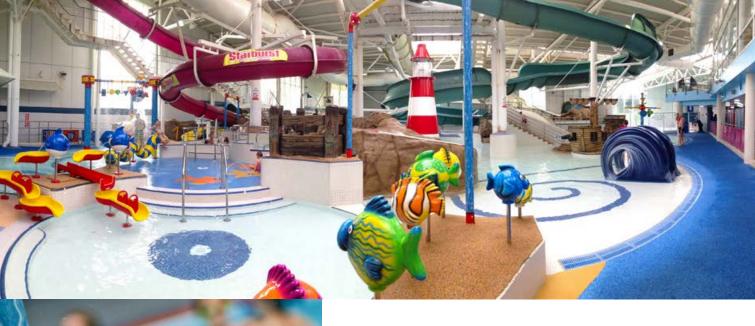

Hippo Play Platforms provide multiple levels of fun and exploration with a variety of high and low level water features, allowing large groups of children to splash, spray, squirt and slide together. The colourful structures can be custom themed and designed to fit most pools or poolside. 