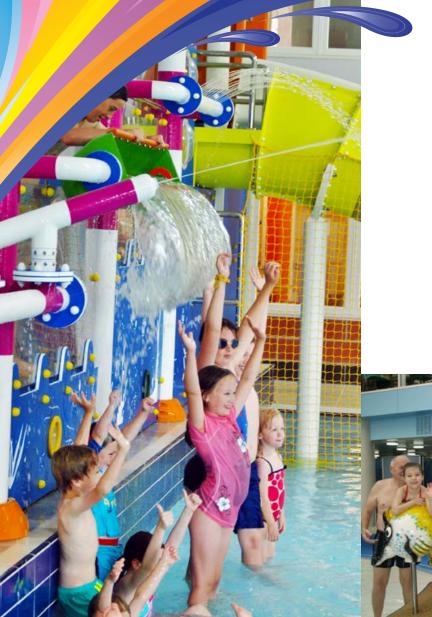

## **Interactive Water Play**

Hippo offers a range of play features that will refresh the pool or poolside of any wet play facility. The fully customised product range includes Splash Toys, Water Factories, Play Platforms and adrenaline rushing Flume Slides. Hippo play features have many benefits. They provide endless fun for children of all ages and abilities, encourage water confidence, create a high visual impact, are easy to operate and maintain and can be installed both indoors and outdoors.

## Splash Toys

Our bright and vibrant range of Splash Toys can be used together, individually or to expand a play sequence from an existing water feature. Perfect for promoting water confidence through play with the under 8's, toddlers, babies and mixed ability groups. Popular Splash Toys include interactive play panels, spray hoops, themed water squirts, water channels, water tables and toddler slides.