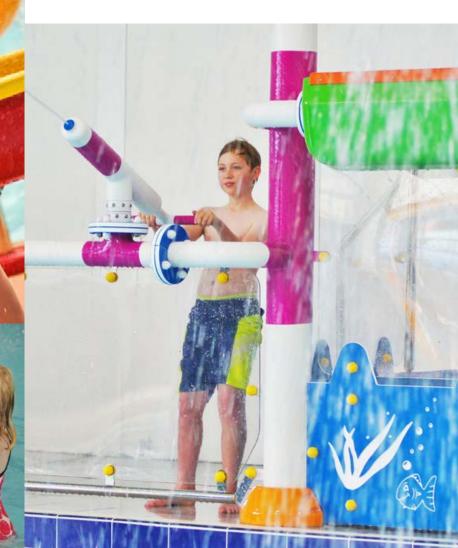

## Splash Toys

Our bright and vibrant range of Splash Toys can be used together, individually or to expand a play sequence from an existing water feature. Perfect for promoting water confidence through play with the under 8's, toddlers, babies and mixed ability groups. Popular Splash Toys include interactive play panels, spray hoops, themed water squirts, water channels, water tables and toddler slides.