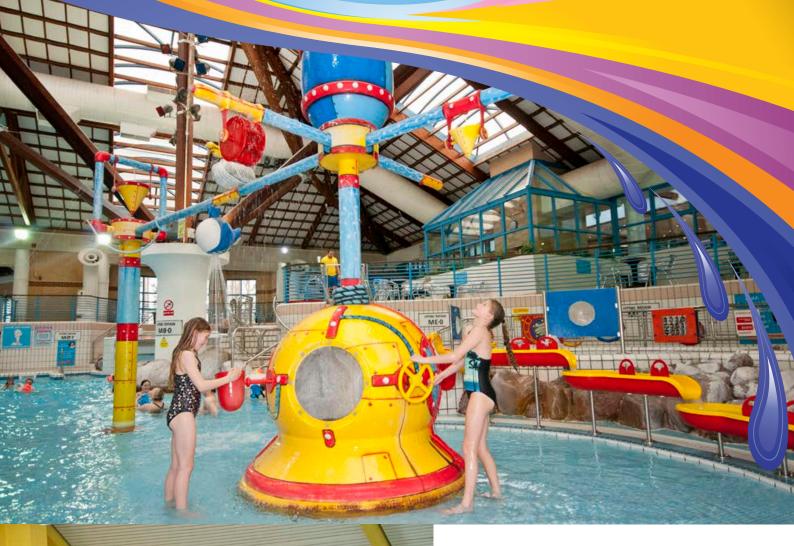

## Water Factory

Our bright and bold interactive water play features can be linked together to excite children of all ages and abilities. Span Arms can be used to link Masts, Waterballs and other features together, and bring the water to areas without a water supply such as islands, planters and poolside.